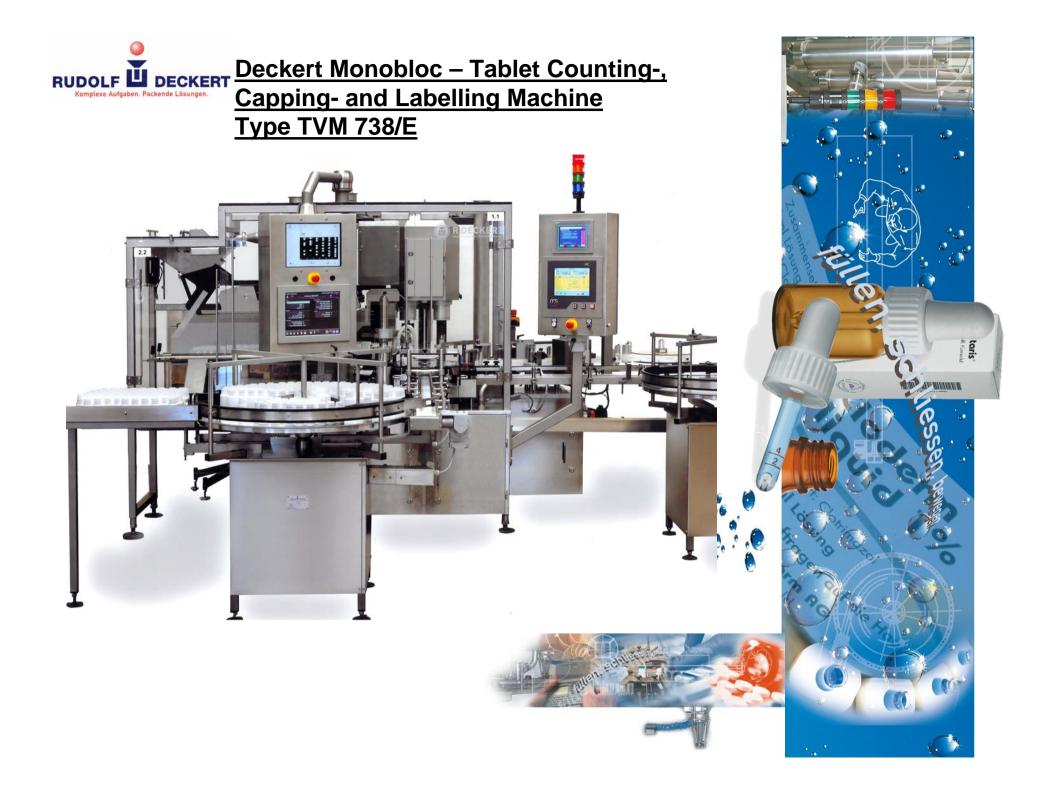

## Main Features of the machine:

- small, requires small floor space
- Counting Module driven only by servomotors
- Capping with servomotor drive
- Labelling of self-adhesive labels from reels
- all product contacting parts made of FDA-conforming materials
- High-Containment-Design (= Option)
- very quick format change
- reject station with reject-verification-sensor

## **Technical Details:**

capacity: up to 40 containers/min, depending on container, product, closure and label, as well as the number of products per container

Container up to dia. 80 mm and up to 200 mm in height

## **Working Stations of the machine**

<u>Layout</u>

Our manufacturing program covers a wide range of machines for bottle filling lines for solids or liquids for the pharmaceutical, cosmetic, food and chemical industry.