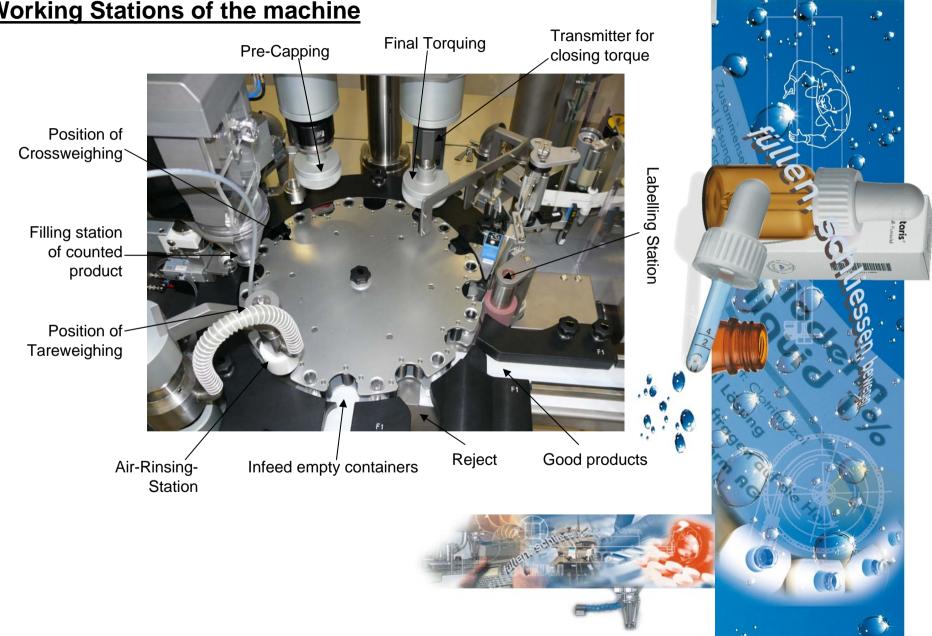

## **Working Stations of the machine**

<u>Layout</u>

Our manufacturing program covers a wide range of machines for bottle filling lines for solids or liquids for the pharmaceutical, cosmetic, food and chemical industry.