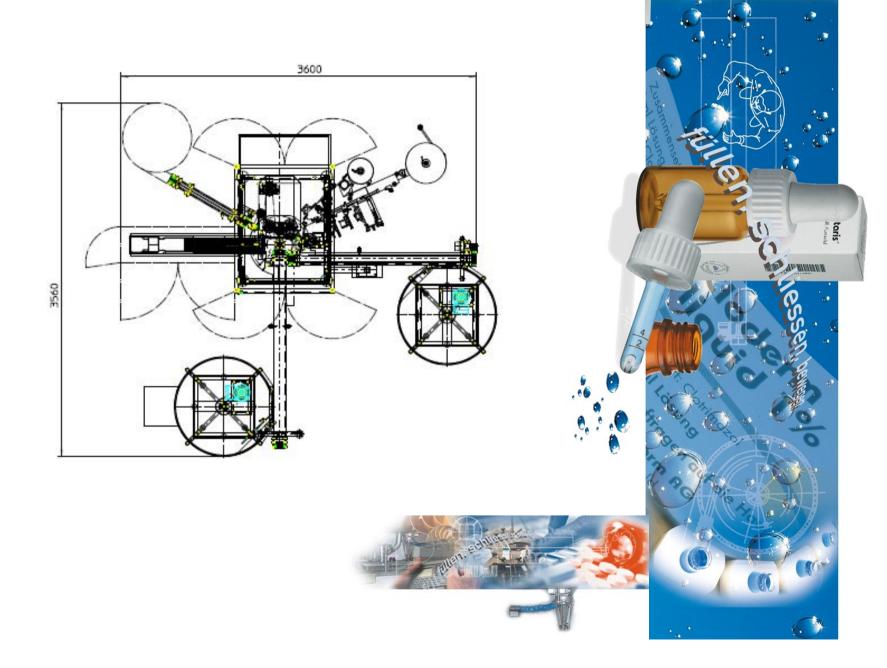

## **Working Stations of the machine**

<u>Layout</u>

Our manufacturing program covers a wide range of machines for bottle filling lines for solids or liquids for the pharmaceutical, cosmetic, food and chemical industry.

The sophisticated modular designed machines can be linked together to entire processing lines. Different output ranges are available to meet the customers requirements in unscrambler, air-rinsing, filling, capping and labelling.