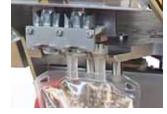

Depends on the bag design and machine configuration the filling process will be done through one port or parallel through two ports.

One two PLÜMAT caps will be manually inserted into the infeed station. The operator starts the automatic filling and sealing process with two hands by pressing the buttons.