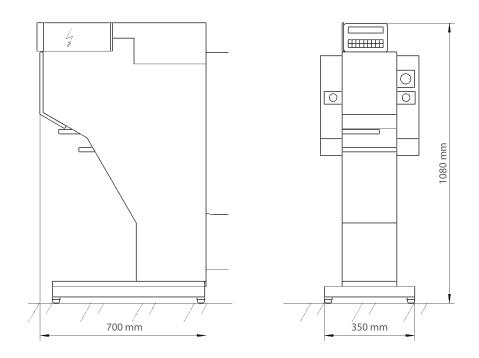

## **Technical Data** PLÜMATEX-BFM 007 Modular

|                            | PLÜMATEX-BFM 007-SFC          |
|----------------------------|-------------------------------|
| Power supply               | 230 V, 50 Hz; approx. 0,1 kW  |
| Power consumption          | approx. 0,1 kWh               |
| Filling system             | Turbine / Massflow (optional) |
| Compressed air             | approx. 6 bar                 |
| Compressed air consumption | approx. 20 NI/min             |
| Machine weight             | approx. 80 kg                 |
| Dimensions (L x W x H)     | approx. 700 x 350 x 1080 mm   |