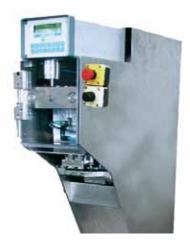

## **Bag Filling and Sealing** PLÜMATEX-BFM 007 - SFC

PLÜMATEX-BFM 007 SFC

The PLÜMATEX-BFM 007- SFC Filling and Sealing Machine is designed as a tabletop device to process the bags with SFC-System (Single-Function-Connector), which developed and patented by PLÜMAT. Bag as well as a Sealing Cap will be manually fed into the machine. All further operations are running automatically.

All PLÜMAT machines are engineered and produced according to the cGMP and FDA requirements.